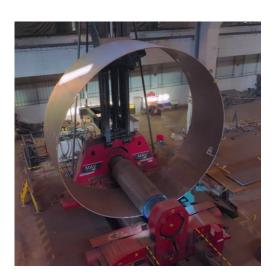

### **MACHINERY OVERVIEW**

- ➤ 1x plate preblasting machine
- > 1x plate cutting machine 60 x 3,6 m plasma + oxicutting
- ➤ 1x plate bevelling machine 42 x 3,2 m

- > 3x roll bending machines
- Capacity: Up to 140 mm thick and 3.000 mm wide