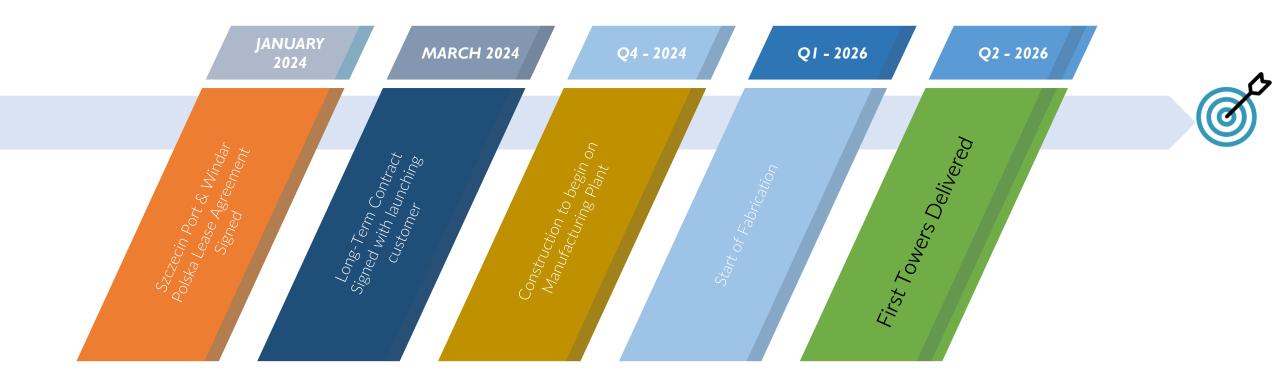

o** specialized in the fabrication of steel components for Wind Industry



Strategic locations close to ports and wind farms

Key cost & delivery advantage



Long Term Partnership with Key Customers (OEM's & Developers) and strategic partnership with Navantia for Offshore Foundations





### **WINDAR POLSKA**



- ✓ Strategic location in *Szczecin*: proximity to all Baltic and North Sea wind farms.
- ✓ 19 Ha acquired from the Port of Szczecin for the construction of a factory with a capacity of 100 Offshore Towers/year.
- ✓ **Contract signed with customer** securing continuous supply of towers from 2026.
- ✓ Investment of **150M**€ and creation of **400 direct jobs.**

#### Quayside details:

Length: 300m
Draft: 12,5m

Ro-Ro Availability: Yes





## **KEY MILESTONES – BUSINESS PLAN**



### **MACHINERY OVERVIEW**

- ➤ 1x plate preblasting machine
- > 1x plate cutting machine 60 x 3,6 m plasma + oxicutting
- ➤ 1x plate bevelling machine 42 x 3,2 m



- > 3x roll bending machines
- Capacity: Up to 140 mm thick and 3.000 mm wide



> 17x semi-gantry and overhead cranes of up to 250 Tn





- 12x columns and booms
- **3x** multiseam welding stations
- Capacity: Max. Diameter: 10.000m



### **MACHINERY OVERVIEW**

#### Surface treatment

- BLASTING
- > 2x Blasting Booths (50x10)
- Capacity: 10 sections/week





- > METALLIZING
- > 1x Metallizing Booth (50x10)
- > Capacity: 10 sections/week



- > PAINTING
- > 3x Painting Booths (50x10)
- > Capacity: 10 sections/week







### **LOCAL SUPPLY CHAIN – WINDAR NEEDS**