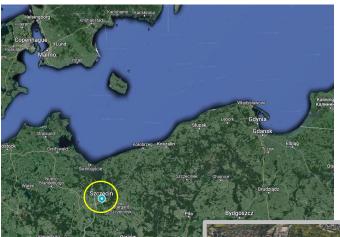

### **WINDAR POLSKA**

- ✓ Strategic location in *Szczecin*: proximity to all Baltic and North Sea wind farms.
- ✓ 19 Ha acquired from the Port of Szczecin for the construction of a factory with a capacity of 100 Offshore Towers/year.
- ✓ **Contract signed with customer** securing continuous supply of towers from 2026.
- ✓ Investment of **150M**€ and creation of **400 direct jobs.**