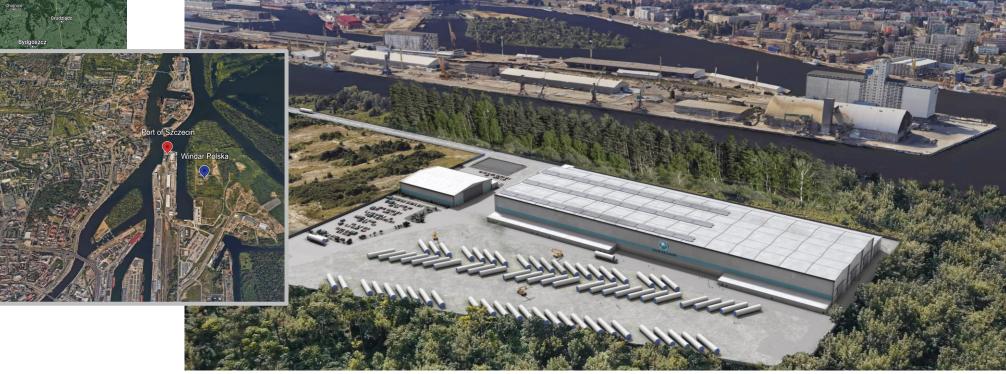

### **WINDAR POLSKA**

- ✓ Strategic location in *Szczecin*: proximity to all Baltic and North Sea wind farms.
- ✓ 19 Ha acquired from the Port of Szczecin for the construction of a factory with a capacity of 100 Offshore Towers/year.
- ✓ **Contract signed with customer** securing continuous supply of towers from 2026.
- ✓ Investment of **150M**€ and creation of **400 direct jobs.**

#### Quayside details:

Length: 300m
Draft: 12,5m

Ro-Ro Availability: Yes