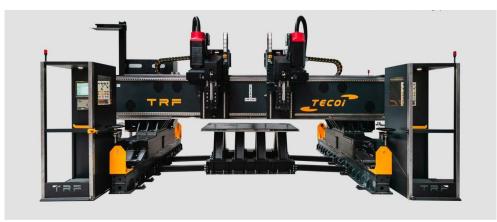

### **MACHINERY OVERVIEW**

- ➤ 1x plate preblasting machine
- > 1x plate cutting machine 60 x 3,6 m plasma + oxicutting
- ➤ 1x plate bevelling machine 42 x 3,2 m

- > 3x roll bending machines
- Capacity: Up to 140 mm thick and 3.000 mm wide