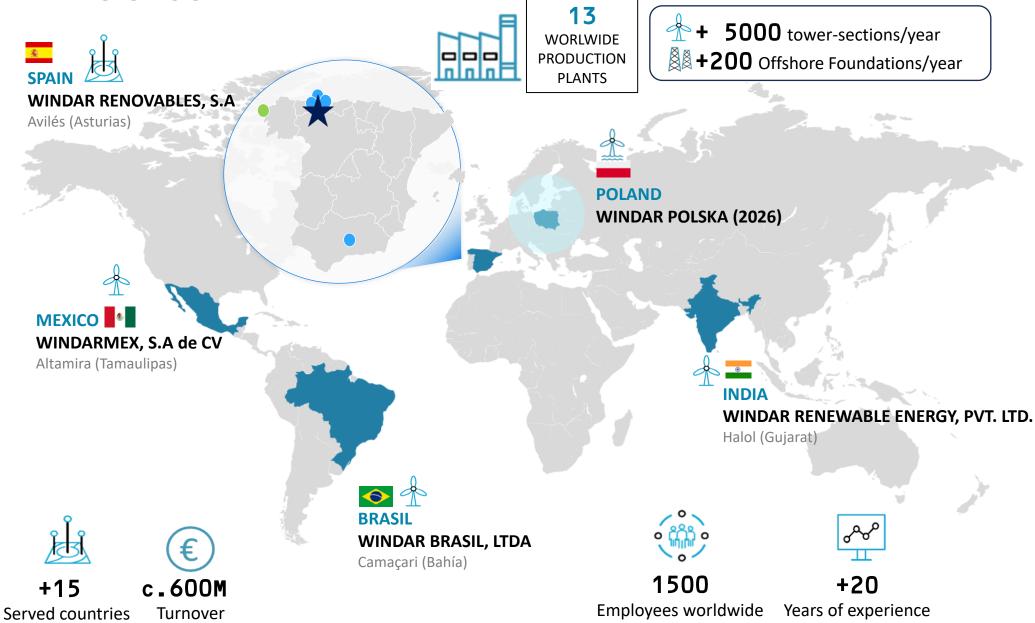

#### WINDAR RENOVABLES GROUP

Company originally founded in **2007** by **Grupo Daniel Alonso** specialized in the fabrication of steel components for Wind Industry

Strategic locations close to ports and wind farms

Key cost & delivery advantage

Long Term Partnership with Key Customers (OEM's & Developers) and strategic partnership with Navantia for Offshore Foundations