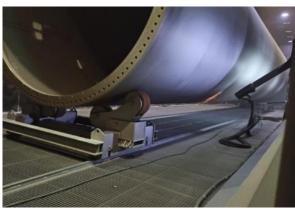

### **MACHINERY OVERVIEW**

- ➤ 1x plate preblasting machine
- > 1x plate cutting machine 60 x 3,6 m plasma + oxicutting
- ➤ 1x plate bevelling machine 42 x 3,2 m

- > 3x roll bending machines
- Capacity: Up to 140 mm thick and 3.000 mm wide

> 17x semi-gantry and overhead cranes of up to 250 Tn

- 12x columns and booms
- **3x** multiseam welding stations
- Capacity: Max. Diameter: 10.000m