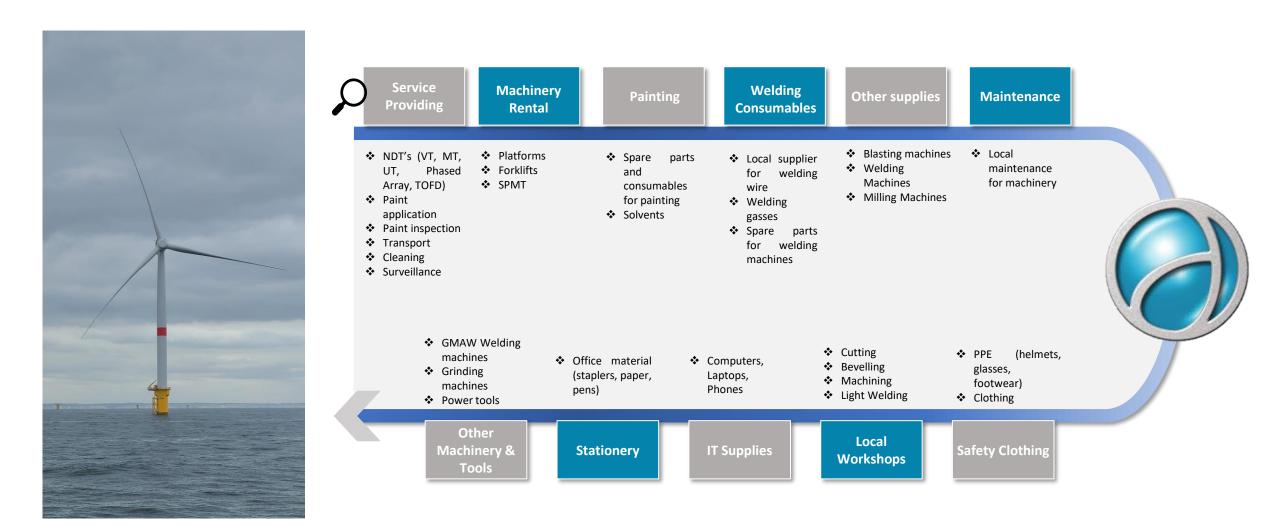

lability: Yes





## **KEY MILESTONES – BUSINESS PLAN**



### **MACHINERY OVERVIEW**

- ➤ 1x plate preblasting machine
- > 1x plate cutting machine 60 x 3,6 m plasma + oxicutting
- ➤ 1x plate bevelling machine 42 x 3,2 m



- > 3x roll bending machines
- Capacity: Up to 140 mm thick and 3.000 mm wide



> 17x semi-gantry and overhead cranes of up to 250 Tn





- 12x columns and booms
- **3x** multiseam welding stations
- Capacity: Max. Diameter: 10.000m



### **MACHINERY OVERVIEW**

#### Surface treatment

- BLASTING
- > 2x Blasting Booths (50x10)
- Capacity: 10 sections/week





- > METALLIZING
- > 1x Metallizing Booth (50x10)
- > Capacity: 10 sections/week



- > PAINTING
- > 3x Painting Booths (50x10)
- > Capacity: 10 sections/week







### **LOCAL SUPPLY CHAIN – WINDAR NEEDS**