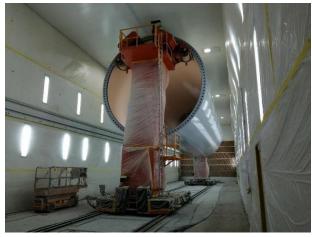

#### Surface treatment

- BLASTING
- > 2x Blasting Booths (50x10)
- Capacity: 10 sections/week

- > METALLIZING
- > 1x Metallizing Booth (50x10)
- > Capacity: 10 sections/week

- > PAINTING
- > 3x Painting Booths (50x10)
- > Capacity: 10 sections/week