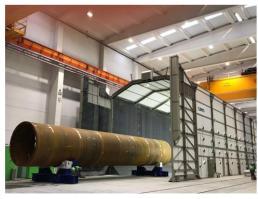

### **MACHINERY OVERVIEW**

- ➤ 1x plate preblasting machine
- > 1x plate cutting machine 60 x 3,6 m plasma + oxicutting
- ➤ 1x plate bevelling machine 42 x 3,2 m

- > 3x roll bending machines
- Capacity: Up to 140 mm thick and 3.000 mm wide

> 17x semi-gantry and overhead cranes of up to 250 Tn

- 12x columns and booms
- **3x** multiseam welding stations
- Capacity: Max. Diameter: 10.000m