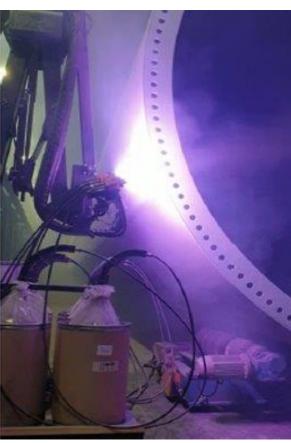

#### Surface treatment

- BLASTING
- > 2x Blasting Booths (50x10)
- Capacity: 10 sections/week

- > METALLIZING
- > 1x Metallizing Booth (50x10)
- > Capacity: 10 sections/week

- > PAINTING
- > 3x Painting Booths (50x10)
- > Capacity: 10 sections/week