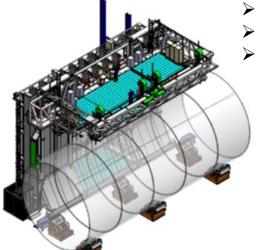

### **MACHINERY OVERVIEW**

- ➤ 1x plate preblasting machine
- > 1x plate cutting machine 60 x 3,6 m plasma + oxicutting
- ➤ 1x plate bevelling machine 42 x 3,2 m

- > 3x roll bending machines
- Capacity: Up to 140 mm thick and 3.000 mm wide

> 17x semi-gantry and overhead cranes of up to 250 Tn

- 12x columns and booms
- **3x** multiseam welding stations
- Capacity: Max. Diameter: 10.000m