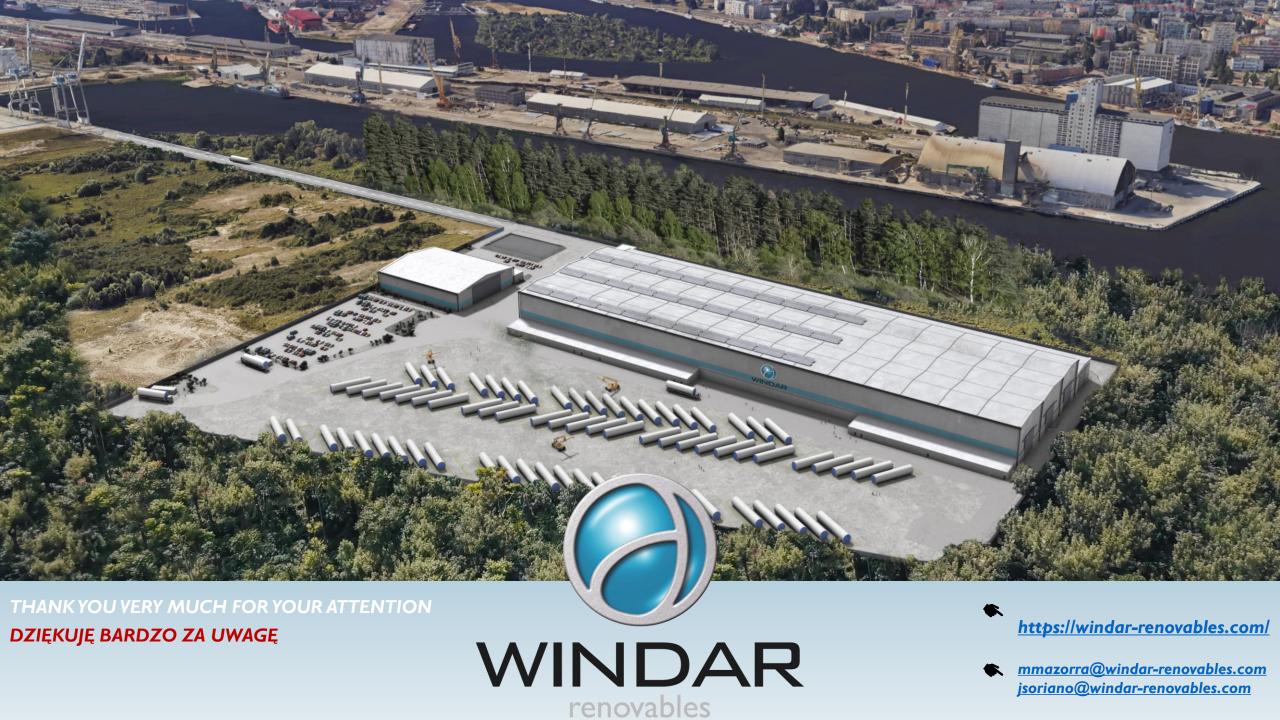

### **WINDAR POLSKA**

- ✓ Strategic location in *Szczecin*: proximity to all Baltic and North Sea wind farms.
- ✓ 19 Ha acquired from the Port of Szczecin for the construction of a factory with a capacity of 100 Offshore Towers/year.
- ✓ **Contract signed with customer** securing continuous supply of towers from 2026.
- ✓ Investment of **150M**€ and creation of **400 direct jobs.**