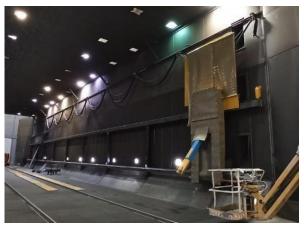

#### Surface treatment

- BLASTING
- > 2x Blasting Booths (50x10)
- Capacity: 10 sections/week

- > METALLIZING
- > 1x Metallizing Booth (50x10)
- > Capacity: 10 sections/week

- > PAINTING
- > 3x Painting Booths (50x10)
- > Capacity: 10 sections/week