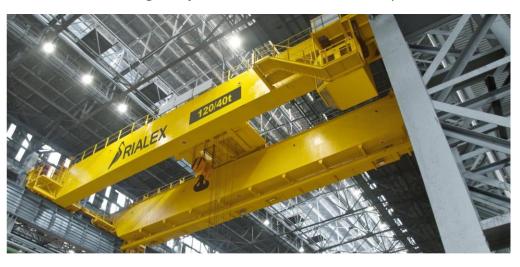

> 17x semi-gantry and overhead cranes of up to 250 Tn

- 12x columns and booms
- **3x** multiseam welding stations
- Capacity: Max. Diameter: 10.000m